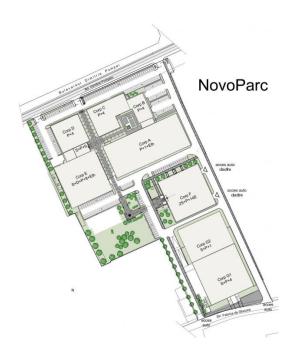

uilding information** 

Office to let

## Novo Business Park F

Bucharest, Sector 2, 6 Dimitrie Pompeiu blvd.

### **Commercial terms**

| Building status      | Existing    |
|----------------------|-------------|
| Year of construction | 2009        |
| Parking ratio        | 1 / 55 sq m |
| Total building area  | 30 000 sq m |

| Office space*      | after login * |
|--------------------|---------------|
| Parking            | after login * |
| Service charge*    | after login * |
| Minimum lease term | after login * |
| Availability       | after login * |
|                    |               |

\* Asking terms for m<sup>2</sup>/month

Available space Building completely leased



COPYRIGHT © iO Partners 2024. All Rights Reserved

Location



# officefinder.ro

### Typical floor plan



#### Public transport

Metro: M2 Bus: 243, 343, 461 Tram: 16, 36



& +40 21 302 3400 More information